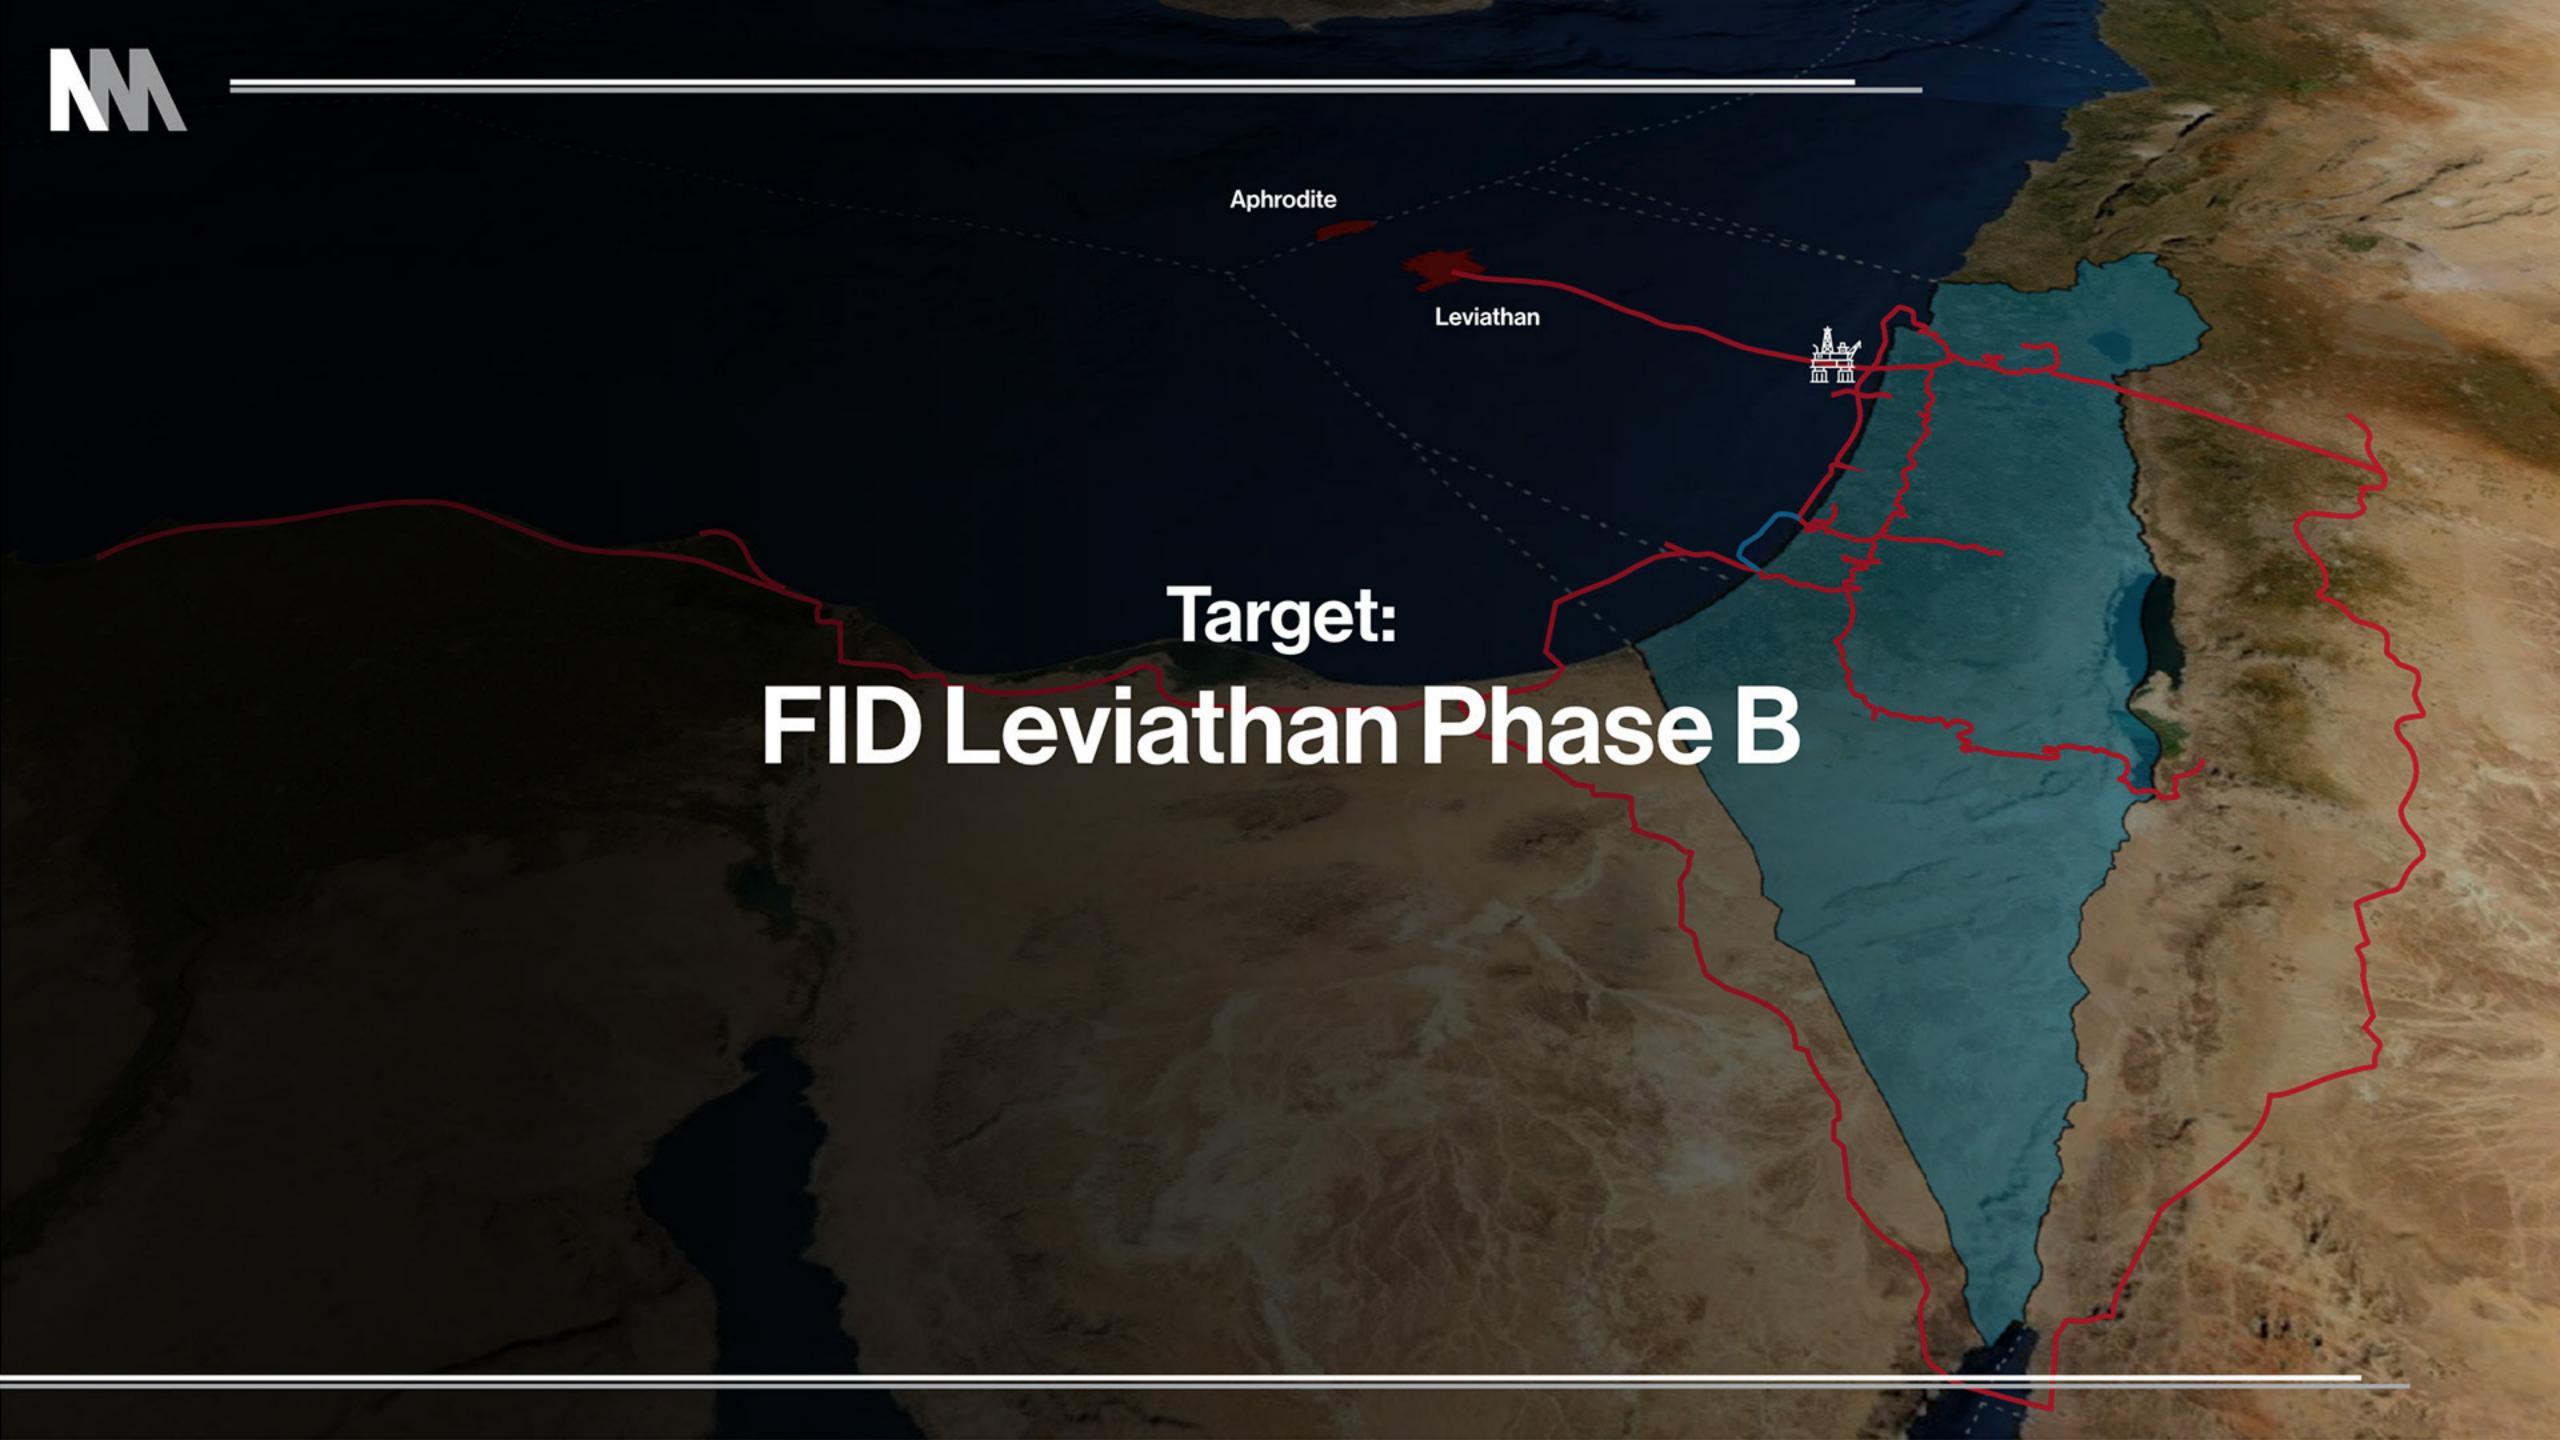

## A World Class Asset

NewMed Energy's core asset Leviathan ranks as one of the world's most attractive gas fields

Vast Reserve and

Resource Base

**High Quality Reservoir** 

22.3 TCF (631 BCM) Gross 2P+2C Gas Resources

2P Reserves

**2C Resources** 

13.4 TCF (371 BCM)

8.9 TCF (271 BCM)

**High permeability** 

Sweet, lean gas

**High connectivity** 

Ultra-high flow rate wells Up to 400mmcf/d