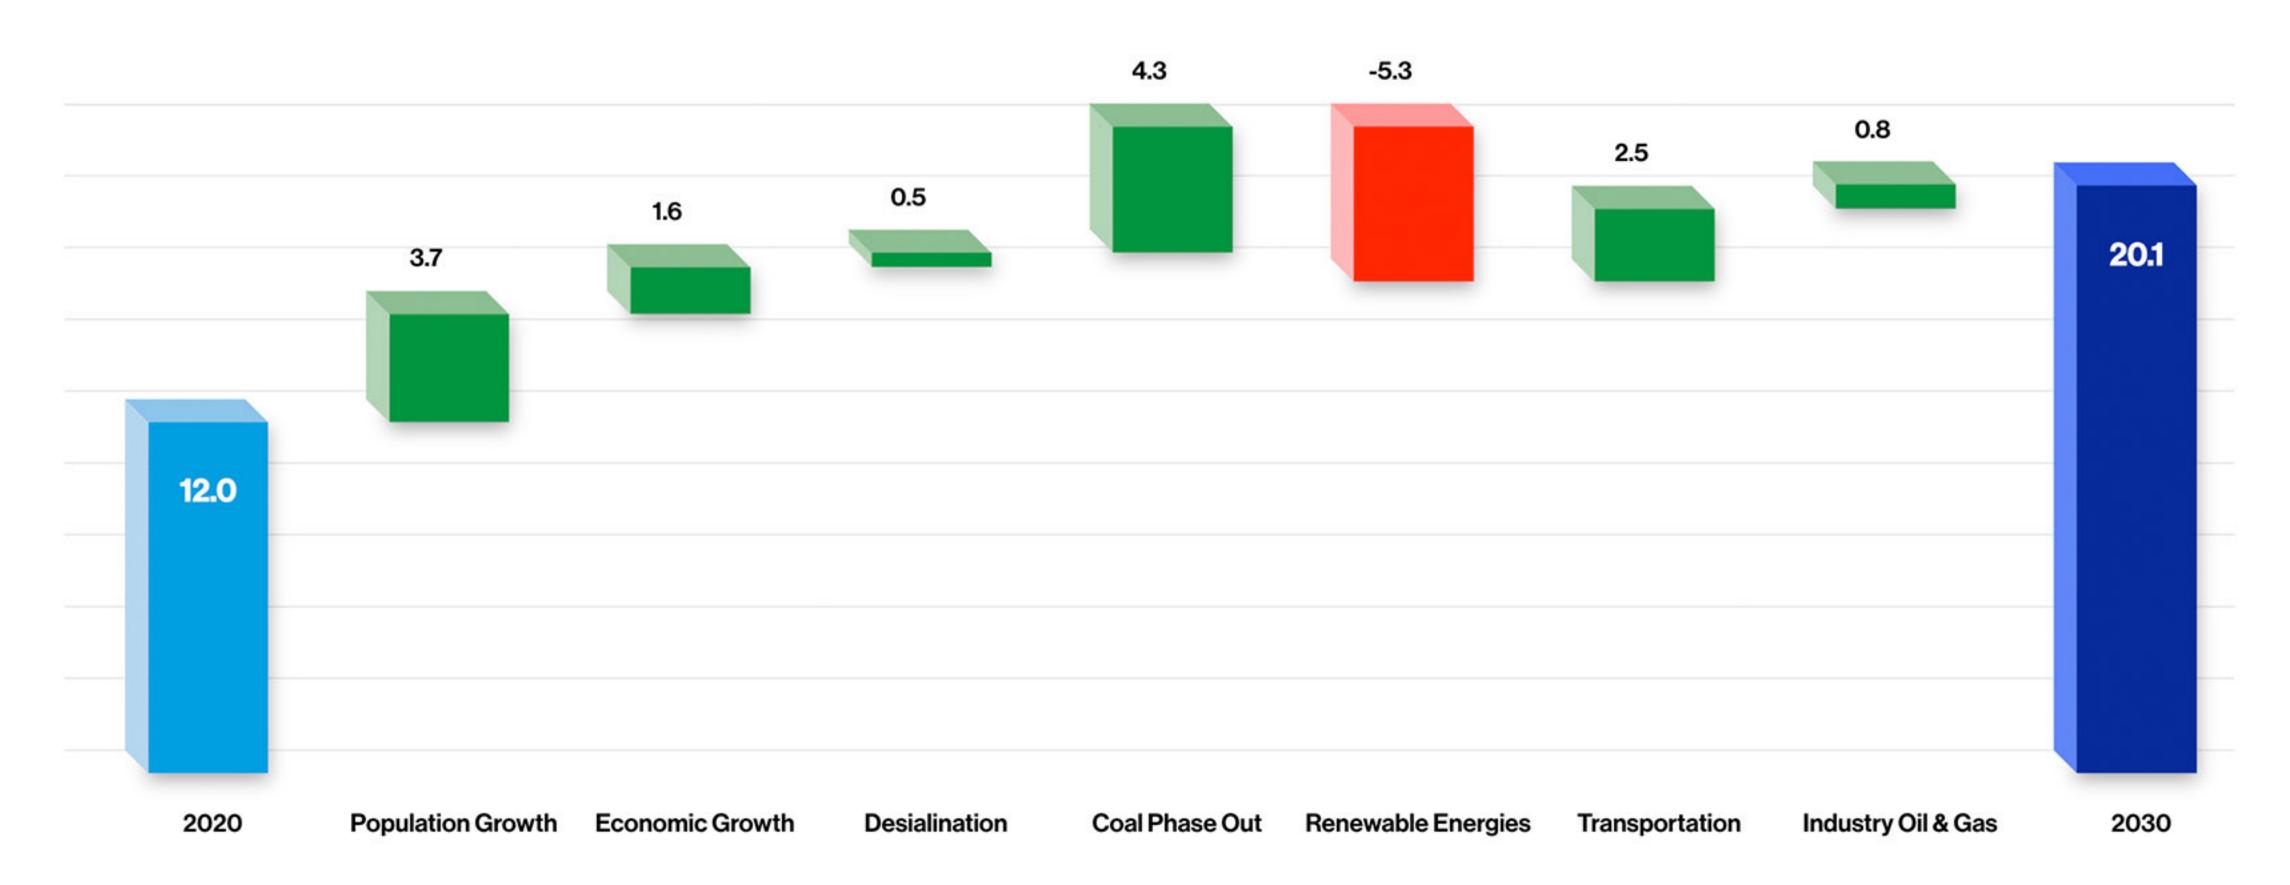

#### **Israel Market Forecast**

2020-2030 (BCM)

Natural Gas Operations // Near By Future