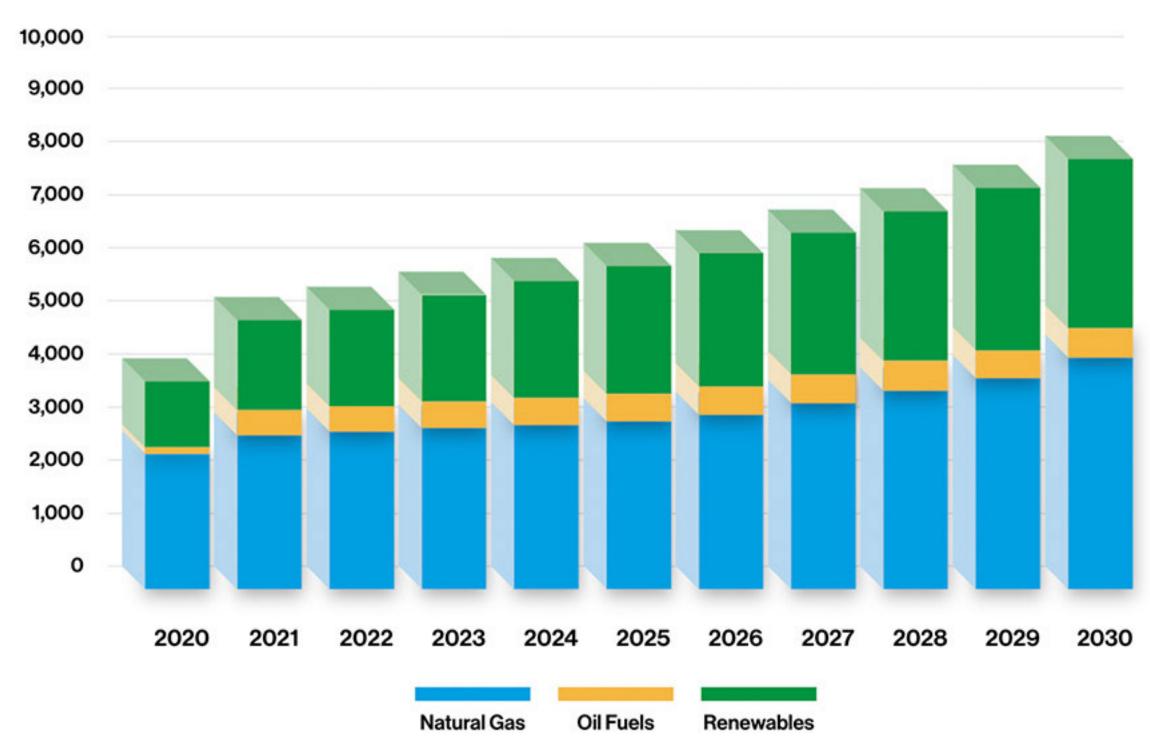

#### **Israel Market Forecast**

2020-2030 (BCM)

Natural Gas Operations // Near By Future