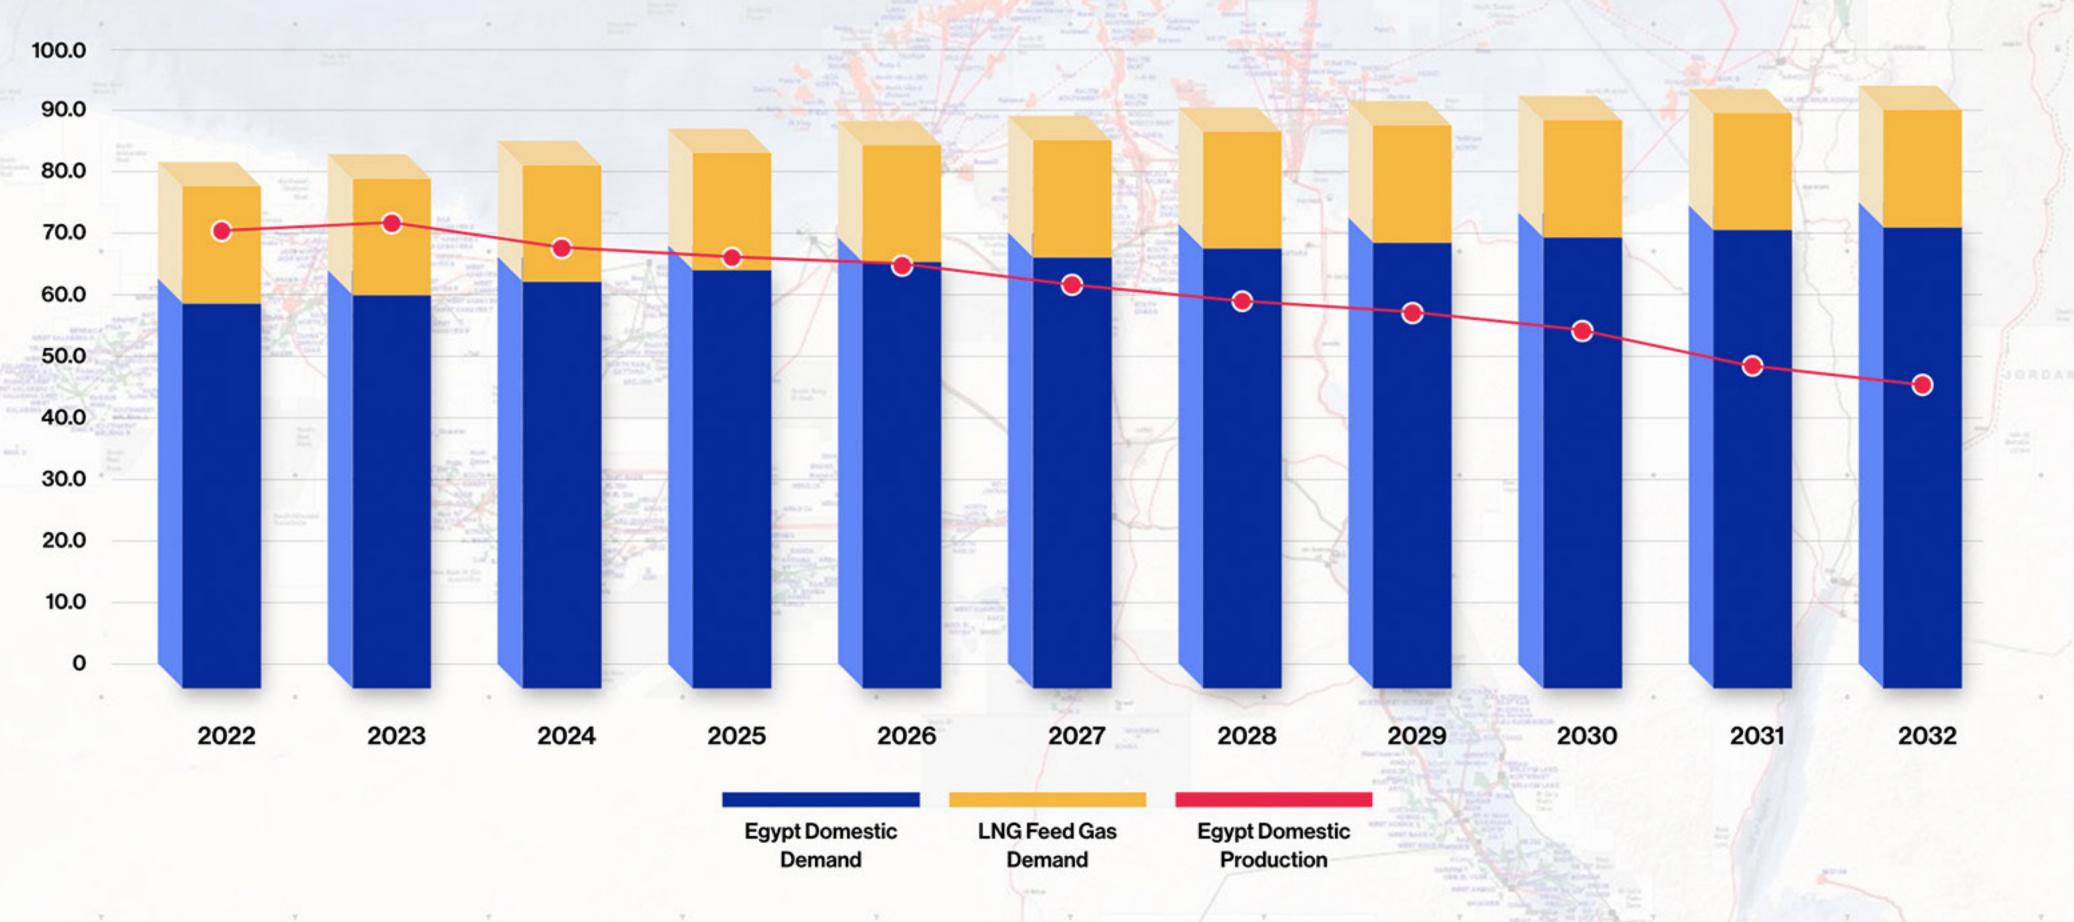

s Resources

2P Reserves

**2C Resources** 

13.4 TCF (371 BCM)

8.9 TCF (271 BCM)

**High permeability** 

Sweet, lean gas

**High connectivity** 

Ultra-high flow rate wells Up to 400mmcf/d

Low opex \$0.6/mcf3

Low well-count











300,000

## Revenue and EBIDTA (\$000)

Accumulated Revenue (LTM): 832,505

Accumulated EBITDA (LTM): 601,359







## Leviathan Export Data Egypt and Jordan (BCM)









## Leviathan Export Data Egypt and Jordan (BCM)



Partnership reports

Natural Gas Operations // 2021 Review





#### **Israel Market Forecast**

2020-2030 (BCM)



Natural Gas Operations // Near By Future





### Jordan

#### Electricity Consumption kWh per Capita



Natural Gas Operations // Near By Future





## **Jordan**Installed Capacity - Power Capacity by Fuel, MW



























# Integrity, Reliability, Mutual Respect and Responsibility

We at NewMed Energy strive to conduct ourselves with the above and to be a leader and a force for innovation and positive change in the areas of our operations.





Vision and Strategy

MA

Inte Mu Re

We at Ne the above positive o



M

Inte Mu Re

We at Ne the above positive of





Integrity, Reliability,

Mutual F Respons

We at NewMed Energy st the above and to be a lea positive change in the are SDG (Sustainable Development Goals)



**Climate Action** 



Partnership for The Goals



**Life Below Water** 



Industry, Innovation and infrastructure



Affordable and Clean Energy

and Strategy



## Integrity, Reliability,

## Mutual Respe Responsibility

We at NewMed Energy strive to conduct the above a