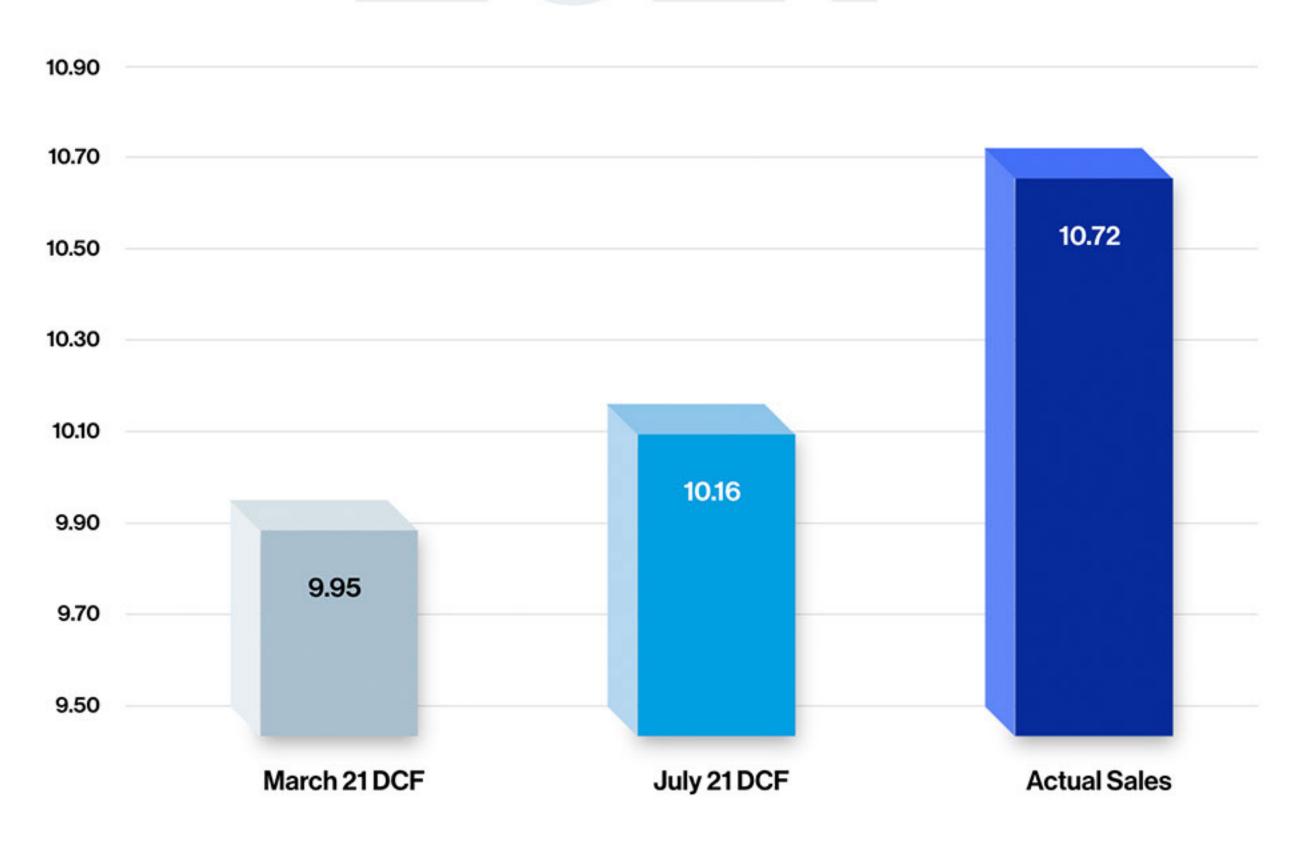

## Revenue and EBIDTA (\$000)

Accumulated Revenue (LTM): 832,505

Accumulated EBITDA (LTM): 601,359