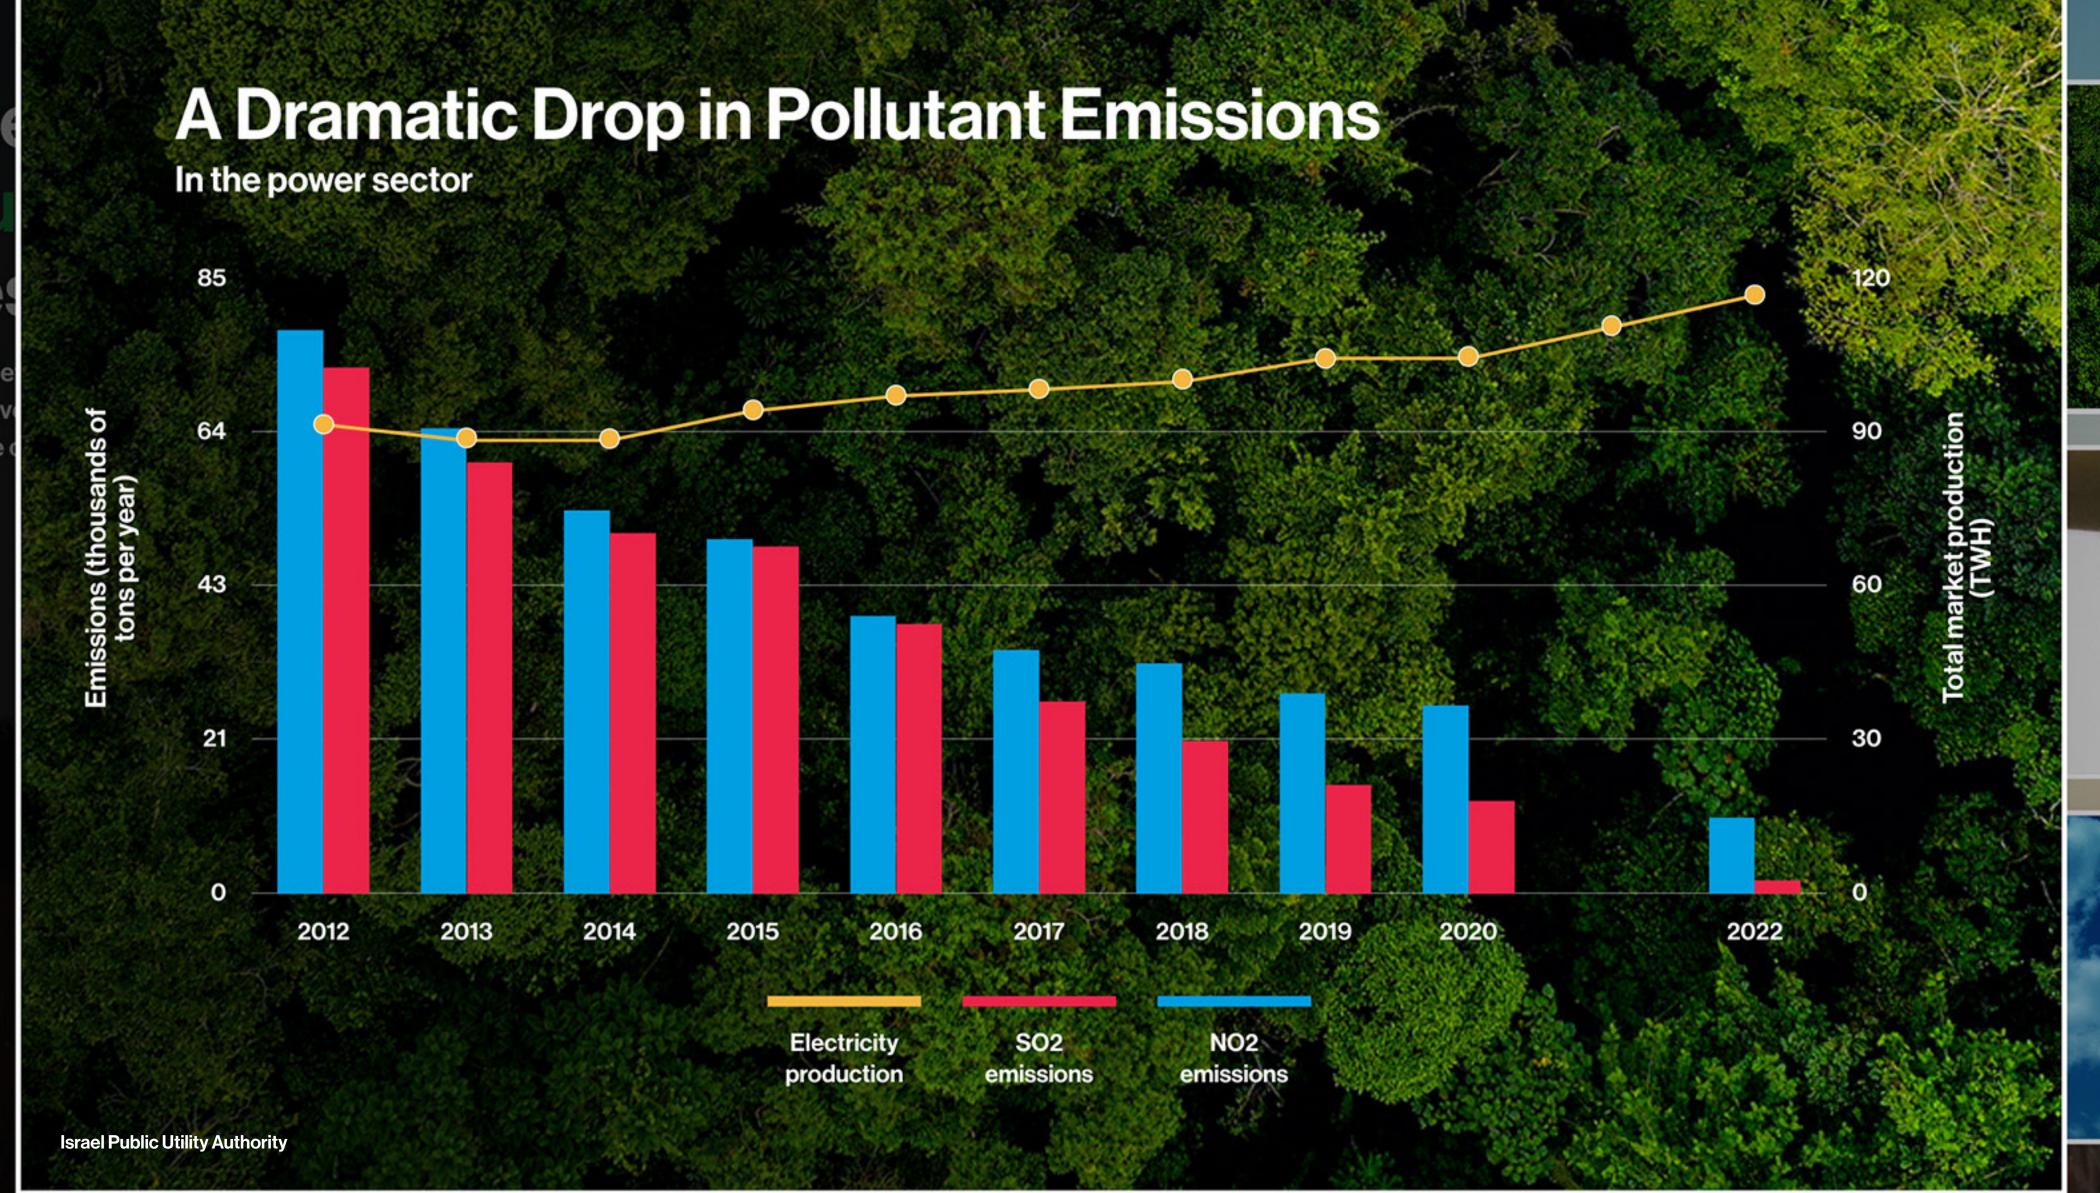

## Revenue and EBIDTA (\$000)

Accumulated Revenue (LTM): 832,505

Accumulated EBITDA (LTM): 601,359

## Leviathan Export Data Egypt and Jordan (BCM)

## Leviathan Export Data Egypt and Jordan (BCM)

Partnership reports

Natural Gas Operations // 2021 Review